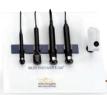

### A keystone in the Biologique Recherche methodology, this unique analysis, diagnosis and product/treatment prescription system also monitors changes of the Skin Instant® over time, providing dynamic assistance with the treatments advised.

## The Skin Instant<sup>©</sup> Lab

The Skin Instant<sup>®</sup> Lab\* consists of five probes (measuring hydration, trans-epidermal water loss, elasticity, pigmentation and sebum levels) linked into a computer equipped with an exclusive diagnosis and analysis software program developed by Biologique Recherche.

Using our expert's dermo-cosmetic analysis and the measurements registered, the Skin Instant<sup>©</sup> Lab, connected to the Biologique Recherche database, recommends a selection of Biologique Recherche products and treatments that are totally appropriate for each individual Skin Instant<sup>©</sup>.