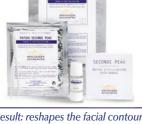

Result: reshapes the facial contour.

# Seconde Peau\*:

A regenerating and lifting treatment using an electrospun mask made up of 80% hyaluronic acid of pharmaceutical grade. Recommended for all types of mature Skin Instants<sup>©</sup> damaged by the signs of aging.

Result: renews the skin.