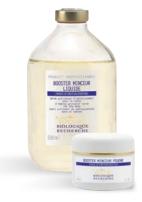

### Booster Minceur\*:

This body-contouring dual treatment consists of two products to mix together: an enzyme-rich powder complex (Lipase and Hyaluronidase) and a tissue-clearing and veno-toning liquid complex. By improving the breakdown of fats and the elimination of excess water from tissue, the product works to ideally prepare slimming action and boost the performance of subsequently used creams. The exclusive formula was specifically created for slimming treatments dispensed in Biologique Recherche treatment rooms.