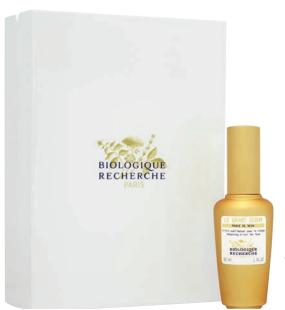

# Crème Grand Millésime:

This revitalizing beauty cream combines cellular extracts and a highly efficient phyto-biological antioxidant complex to rejuvenate the skin on a daily basis. It is recommended for devitalized Skin Instants<sup>©</sup>.