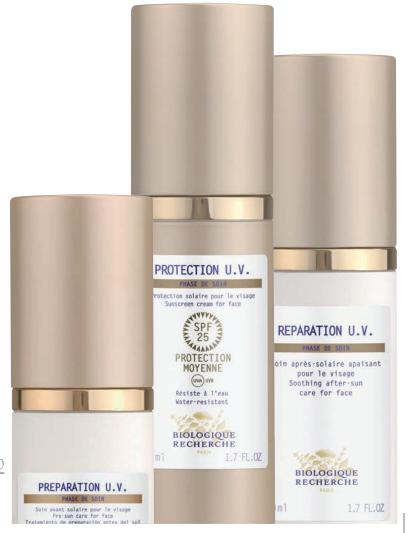

# Solar products:

The Sun, the skin's worst enemy? After four years of research, Biologique Recherche is launching a brand new, effective and gentle method for supporting the skin from the sun's effects, which can be particularly damaging if not managed carefully.

This innovative three step method: Preparation, Protection and Repair, is developed around three targeted products - **Préparation U.V.**, **Protection U.V.** and **Réparation U.V.**, applied before, during and after sun exposure.

**Préparation U.V.** prepares the skin for sun exposure, stimulating natural tanning, while preventing premature signs of aging, and the appearance of pigmentation spots.

**Protection U.V.**, formulated around the "Triple Shield Complex" - an exclusive 100% natural, and nano-particle free, Biologique Recherche sunscreen - protects the epidermis from UVA and UVB, as well as infrared rays, while being photostable and water-resistant. A breakthrough in sun care, and a world debut!

Finally, **Réparation U.V.** is a complex and complete formulation, rich in active ingredients, which soothes and regenerates the skin after sun exposure, while delaying future signs of aging.

Pre-sun care for face.