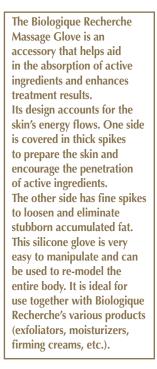

tants<sup>©</sup> with confined fat deposits.

### **BODY CARE** COSMETIC PREPARATIONS



Result: repairs damaged, pigmented, dehydrated and lipid-deficient hands.

#### **Emulsion Mains PIGM 400:**

This emulsion, rich in active ingredients which reduce the appearance of pigmentation marks, provides the skin with a genuine protective barrier against external attack. It is adapted to the specific issues of pigmented, dehydrated and lipid-deficient Skin Instants\*.



Result: moisturizes and protects the epidermis of dry hands.

#### Emulsion Rénovatrice Mains:

This renovating hand treatment leaves a protective film on the skin's surface to protect the epidermis, while also fortifying the nails and softening the cuticles. It is particularly suitable for dry, keratinized and/or dehydrated





The hair is structurally equivalent to the face and body, yet it possesses its own very unique features.

The epidermis on the scalp is thicker than that on the body and has "hair bulbs" which generously secrete sebum, the hair's natural protecting agent.

Not only is the hair subjected to environmental aggressions daily, but it is also damaged by the abrasive, tension-active agents contained in shampoos, hair dyes and asphyxiating hair gels, as well as by heat from hair dryers, hair straightners, etc.

Most hair problems are the result of an imbalance of the scalp's pH, which nourishes the hair bulb.

Biologique Recherche has applied its know-how of skin care to hair care to produce a cutting edge range of products, which help to restore (Initialization Stage) and recondition (Treatme