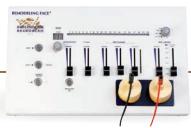

The same rigor and methodology is applied in beauty care treatments for the face, body and hair.

Wider-looking eyes, more pronounced cheekbones, less marked wrinkles and a more clearly defined facial contour: some of the effects magically produced by the Remodeling Face®.

## Remodeling Face®

### A state-of-the-art bio-electrotherapy for tailor-made results. Remodeling Face®\* combines the power of four currents:

- A galvanic current to improve the absorption of active ingredients.
- A low- and mid-frequency current to reshape and tone.
- An a-thermic high frequency pulsed current to revitalize the epidermis.
- Electroporation: a high-frequency impulse current to make the upper layer of the epidermis permeable and

help the active ingredients migrate into the cells through the temporary creation of multiple wells into their surface.

Precise adjustment of the parameters enables the remodeling process to be activated in both the skin and the muscles.

Remodeling Face® Machine and Biologique Recherche's exclusive skin care products are complementary and improve one another's performance for both body and face care treatment.