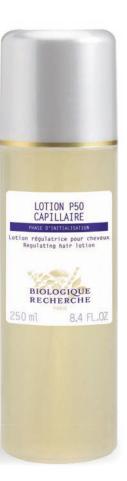

### Lotion P50 Capillaire:

P50 Capillaire restores the hair's strength and vitality with treatment starting at the root. This multi-purpose lotion gently purifies the scalp and regulates sebum secretion (Poly-Alpha-Beta Hydroxy-Acid complex, balancing and astringent agents). It also boosts hair fiber resistance (moisturizing agents). It is recommended for all Hair Instants and is ideal for seborrheic scalps.

### Application method:

Apply a few drops of Lotion P50 Capillaire uniformly over the scalp. Massage gently with your fingertips and leave for 5 to 10 minutes. The scalp is now ready for the next treatment.

Result: eliminates excess sebum.