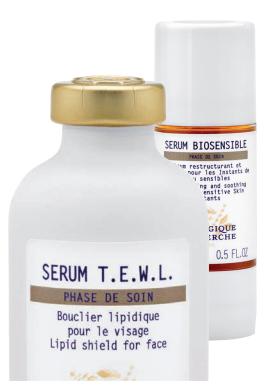

# Sérum Biosensible:

This concentrate of soothing, moisturizing and protective ingredients restores an impaired epidermal tolerance threshold. Formulated without artificial fragrance and with enriched cellular kiwi water, it reduces cutaneous sensitivity, soothing and moisturizing weakened skin. Contained in a takeanywhere auto-dispenser bottle, it will go anywhere you go, bringing the necessary relief in case of epidermal reaction. Recommended for reactive and sensitive Skin Instants®.

# Sérum T.E.W.L.:

Helping greatly to reinforce epidermal protection systems, this serum works like a genuine lipidic shield thanks to its formula boasting a wealth of lipidreplenishing, repairing and protective active ingredients. By preserving optimal hydration, the skin is better able to defend itself and to withstand extreme conditions of cold. May also be applied as intense dual therapy after Dermo-RL. Recommended for Skin Instants<sup>©</sup> with significant lipid deficiencies or subject to extreme climatic conditions (dry and cold).