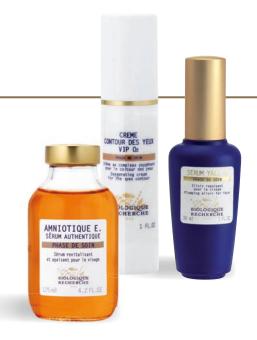

### Sérum Amniotique E.\*\*:

This intensive revitalizing and soothing bio-serum is recommended for all Skin Instants<sup>©</sup>. It is ideal for stressed, devitalized, dehydrated and/or sensitive skin.

# Crème Contour des Yeux VIP O2:

This cream's unique oxygenating and moisturizing formula combines Polyunsaturated Fatty Acids with the Specific Biologique Recherche Oxygenating Complex to help reduce wrinkles and brighten the eye area.

# Finishing Serums

These serums provide the finishing touch on the Biologique Recherche face care regimen. They are sophisticated and glamorous and their special formulas provide instant and lasting effects. They can be applied both under and over creams to give the skin a natural glow and radiance. These precious fluids contain botanical extracts with a variety of vitamins and antioxidants, as well as hyaluronic acid and potent moisturizing and oxygenating DNA extracts. The finishing serums stabilize the products applied during the Treatment Stage. They make an excellent base for make-up and are perfect for use on both a daily basis and for special events. Finishing serums prolong and protect the effects of the Biologique Recherche skin care products.